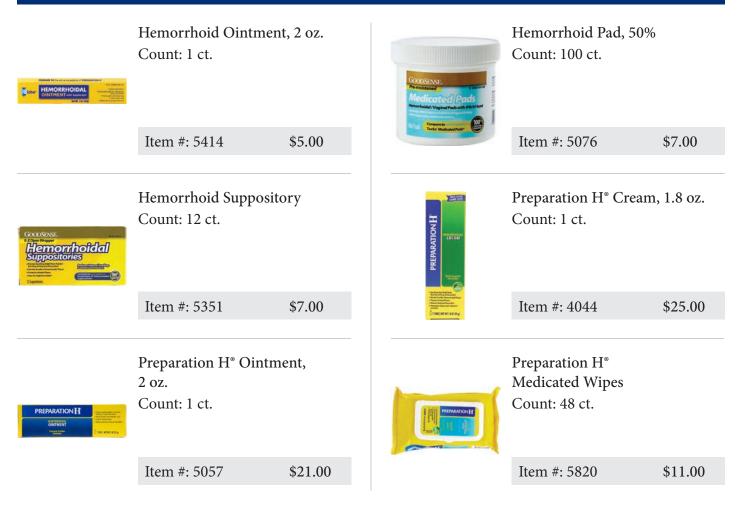

31                                                | \$6.50   |

## Foot Care



**Moleskin Sheets** Count: 4 ct.

Item #: 5159

\$4.00

\$15.00



Plantar Fasciitis Sleeve, Medium Count: 1 ct.

Item #: 4217

Item #: 4219

Count: 1 pair

Item #: 4045



4 in 1' Super Soft

Plantar Fasciitis Sleeve, X-Large Count: 1 ct.

Toe Cushions, Foam (4-in-1)

\$15.00



Plantar Fasciitis Sleeve, Large Count: 1 ct.

Plantar Fasciitis Sleeve,

Small

Count: 1 ct.

Item #: 4216

Item #: 4218

\$15.00

\$17.00

\$15.00



Tinactin<sup>®</sup> Cream, 1%, 0.5 oz. Count: 1 ct.

Toe Protector, Small Count: 1 ct.

Item #: 6049

\$8.00



Tolnaftate Antifungal Cream, 1%, 1.25 oz. Count: 1 ct.

Item #: 5165

\$5.00



Toe Protector, Large Count: 1 ct.

Item #: 6050

\$8.00

\$6.50

## Hemorrhoidal Preparations



| MediBio<br>HEALTH & FITNESS<br>TRACKER | Activity Tracker<br>Count: 1 ct.                  |         |             | Automatic Pill Dispenser<br>Count: 1 ct. |                    |
|----------------------------------------|---------------------------------------------------|---------|-------------|------------------------------------------|--------------------|
|                                        | Item #: 5813                                      | \$50.00 |             | Item #: 4050                             | \$120.00           |
|                                        | Bathroom Scale, Dial <sup>‡</sup><br>Count: 1 ct. | \$      |             | Bathroom Scale, Digi<br>Count: 1 ct.     | ital <sup>‡§</sup> |
|                                        | Item #: 5602