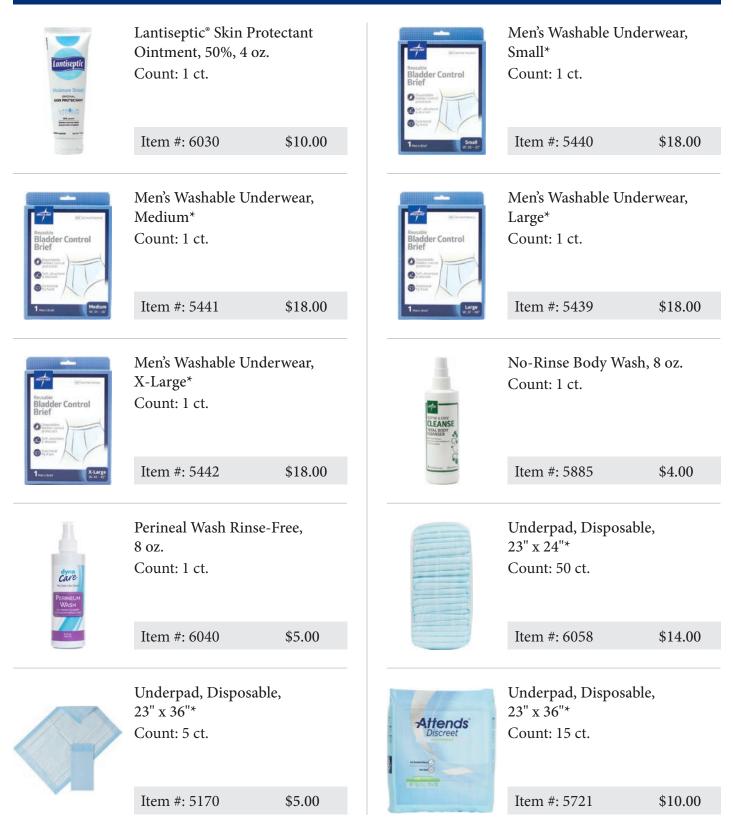

| MediGuard ES                            | Disposable Gloves,<br>Nitrile, Medium<br>Count: 100 ct.  |         | MediGuard'ES                                                                                                                                                                                                                                                                                                                                                                                                                                                                                                                                                                                                                                                                                                                                                                                                                                                                                                                                                                                                                                                                                                                                                                                                                                                                                                                                                                                                                                                                                                                                                                                                                                                                                                                                                                                                                                                                                                                                                                                                                                                                                                                                                                                                                                                                                                                                                                                                                                                                                                                                                                                                                                                                                                                                                                                                                                                                                                                                                                                                                                                                                                                                                                      | Disposable Gloves,<br>Nitrile, Large<br>Count: 100 ct. |         |
|-----------------------------------------|----------------------------------------------------------|---------|-----------------------------------------------------------------------------------------------------------------------------------------------------------------------------------------------------------------------------------------------------------------------------------------------------------------------------------------------------------------------------------------------------------------------------------------------------------------------------------------------------------------------------------------------------------------------------------------------------------------------------------------------------------------------------------------------------------------------------------------------------------------------------------------------------------------------------------------------------------------------------------------------------------------------------------------------------------------------------------------------------------------------------------------------------------------------------------------------------------------------------------------------------------------------------------------------------------------------------------------------------------------------------------------------------------------------------------------------------------------------------------------------------------------------------------------------------------------------------------------------------------------------------------------------------------------------------------------------------------------------------------------------------------------------------------------------------------------------------------------------------------------------------------------------------------------------------------------------------------------------------------------------------------------------------------------------------------------------------------------------------------------------------------------------------------------------------------------------------------------------------------------------------------------------------------------------------------------------------------------------------------------------------------------------------------------------------------------------------------------------------------------------------------------------------------------------------------------------------------------------------------------------------------------------------------------------------------------------------------------------------------------------------------------------------------------------------------------------------------------------------------------------------------------------------------------------------------------------------------------------------------------------------------------------------------------------------------------------------------------------------------------------------------------------------------------------------------------------------------------------------------------------------------------------------------|--------------------------------------------------------|---------|
|                                         | Item #: 5193                                             | \$16.00 |                                                                                                                                                                                                                                                                                                                                                                                                                                                                                                                                                                                                                                                                                                                                                                                                                                                                                                                                                                                                                                                                                                                                                                                                                                                                                                                                                                                                                                                                                                                                                                                                                                                                                                                                                                                                                                                                                                                                                                                                                                                                                                                                                                                                                                                                                                                                                                                                                                                                                                                                                                                                                                                                                                                                                                                                                                                                                                                                                                                                                                                                                                                                                                                   | Item #: 5191                                           | \$16.00 |
| MediGuard                               | Disposable Gloves,<br>Nitrile, X-Large<br>Count: 100 ct. |         | GOODSENSE<br>Mini<br>Fins Add Kitt<br>Finst Add Kitt<br>Build<br>Build<br>Build<br>Build<br>Build<br>Build<br>Build<br>Build<br>Build<br>Build<br>Build<br>Build<br>Build<br>Build<br>Build<br>Build<br>Build<br>Build<br>Build<br>Build<br>Build<br>Build<br>Build<br>Build<br>Build<br>Build<br>Build<br>Build<br>Build<br>Build<br>Build<br>Build<br>Build<br>Build<br>Build<br>Build<br>Build<br>Build<br>Build<br>Build<br>Build<br>Build<br>Build<br>Build<br>Build<br>Build<br>Build<br>Build<br>Build<br>Build<br>Build<br>Build<br>Build<br>Build<br>Build<br>Build<br>Build<br>Build<br>Build<br>Build<br>Build<br>Build<br>Build<br>Build<br>Build<br>Build<br>Build<br>Build<br>Build<br>Build<br>Build<br>Build<br>Build<br>Build<br>Build<br>Build<br>Build<br>Build<br>Build<br>Build<br>Build<br>Build<br>Build<br>Build<br>Build<br>Build<br>Build<br>Build<br>Build<br>Build<br>Build<br>Build<br>Build<br>Build<br>Build<br>Build<br>Build<br>Build<br>Build<br>Build<br>Build<br>Build<br>Build<br>Build<br>Build<br>Build<br>Build<br>Build<br>Build<br>Build<br>Build<br>Build<br>Build<br>Build<br>Build<br>Build<br>Build<br>Build<br>Build<br>Build<br>Build<br>Build<br>Build<br>Build<br>Build<br>Build<br>Build<br>Build<br>Build<br>Build<br>Build<br>Build<br>Build<br>Build<br>Build<br>Build<br>Build<br>Build<br>Build<br>Build<br>Build<br>Build<br>Build<br>Build<br>Build<br>Build<br>Build<br>Build<br>Build<br>Build<br>Build<br>Build<br>Build<br>Build<br>Build<br>Build<br>Build<br>Build<br>Build<br>Build<br>Build<br>Build<br>Build<br>Build<br>Build<br>Build<br>Build<br>Build<br>Build<br>Build<br>Build<br>Build<br>Build<br>Build<br>Build<br>Build<br>Build<br>Build<br>Build<br>Build<br>Build<br>Build<br>Build<br>Build<br>Build<br>Build<br>Build<br>Build<br>Build<br>Build<br>Build<br>Build<br>Build<br>Build<br>Build<br>Build<br>Build<br>Build<br>Build<br>Build<br>Build<br>Build<br>Build<br>Build<br>Build<br>Build<br>Build<br>Build<br>Build<br>Build<br>Build<br>Build<br>Build<br>Build<br>Build<br>Build<br>Build<br>Build<br>Build<br>Build<br>Build<br>Build<br>Build<br>Build<br>Build<br>Build<br>Build<br>Build<br>Build<br>Build<br>Build<br>Build<br>Build<br>Build<br>Build<br>Build<br>Build<br>Build<br>Build<br>Build<br>Build<br>Build<br>Build<br>Build<br>Build<br>Build<br>Build<br>Build<br>Build<br>Build<br>Build<br>Build<br>Build<br>Build<br>Build<br>Build<br>Build<br>Build<br>Build<br>Build<br>Build<br>Build<br>Build<br>Build<br>Build<br>Build<br>Build<br>Build<br>Build<br>Build<br>Build<br>Build<br>Build<br>Build<br>Build<br>Build<br>Build<br>Build<br>Build<br>Build<br>Build<br>Build<br>Build<br>Build<br>Build<br>Build<br>Build<br>Build<br>Build<br>Build<br>Build<br>Build<br>Build<br>Build<br>Build<br>Build<br>Build<br>Build<br>Build<br>Build<br>Build<br>Build<br>Build<br>Build<br>Build<br>Build<br>Build<br>Build<br>Build<br>Build<br>Build<br>Build<br>Build<br>Build<br>Build<br>Build<br>Build<br>Build<br>Build<br>Build<br>Build<br>Build<br>Build<br>Build<br>Build<br>Build<br>Build<br>Build<br>Build<br>Build<br>Build<br>Build<br>Build<br>Buil | First Aid Kit, 20 Pieces<br>Count: 1 ct.               | 5       |
|                                         | Item #: 5930                                             | \$16.00 | 25 Executed First Additions                                                                                                                                                                                                                                                                                                                                                                                                                                                                                                                                                                                                                                                                                                                                                                                                                                                                                                                                                                                                                                                                                                                                                                                                                                                                                                                                                                                                                                                                                                                                                                                                                                                                                                                                                                                                                                                                                                                                                                                                                                                                                                                                                                                                                                                                                                                                                                                                                                                                                                                                                                                                                                                                                                                                                                                                                                                                                                                                                                                                                                                                                                                                                       | Item #: 5867                                           | \$3.00  |
|                                         | First Aid Kit, 75 Piece<br>Count: 1 ct.                  | S       |                                                                                                                                                                                                                                                                                                                                                                                                                                                                                                                                                                                                                                                                                                                                                                                                                                                                                                                                                                                                                                                                                                                                                                                                                                                                                                                                                                                                                                                                                                                                                                                                                                                                                                                                                                                                                                                                                                                                                                                                                                                                                                                                                                                                                                                                                                                                                                                                                                                                                                                                                                                                                                                                                                                                                                                                                                                                                                                                                                                                                                                                                                                                                                                   | First Aid Kit, 175 Piec<br>Count: 1 ct.                | es      |
| 75                                      | Item #: 5612                                             | \$7.50  |                                                                                                                                                                                                                                                                                                                                                                                                                                                                                                                                                                                                                                                                                                                                                                                                                                                                                                                                                                                                                                                                                                                                                                                                                                                                                                                                                                                                                                                                                                                                                                                                                                                                                                                                                                                                                                                                                                                                                                                                                                                                                                                                                                                                                                                                                                                                                                                                                                                                                                                                                                                                                                                                                                                                                                                                                                                                                                                                                                                                                                                                                                                                                                                   | Item #: 5711                                           | \$15.00 |
| (lexSEA)                                | Flex Seal™ Spray Band<br>1.35 oz.*<br>Count: 1 ct.       | age,    | MUT PRAZAGA<br>MUT P                                                                                                                                                                                                                                                                                                                                                                                                                                                                                                                                                                                                                                                                                                                          | Gauze Pad, Sterile*<br>Count: 100 ct.                  |         |
| and | Item #: 5605                                             | \$7.00  |                                                                                                                                                                                                                                                                                                                                                                                                                                                                                                                                                                                                                                                                                                                                                                                                                                                                                                                                                                                                                                                                                                                                                                                                                                                                                                                                                                                                                                                                                                                                                                                                                                                                                                                                                                                                                                                                                                                                                                                                                                                                                                                                                                                                                                                                                                                                                                                                                                                                                                                                                                                                                                                                                                                                                                                                                                                                                                                                                                                                                                                                                                                                                                                   | Item #: 5459                                           | \$7.00  |
| warsson<br>Woven<br>Sponges<br>STERLE   | Gauze Sponges, 4" x 4<br>Count: 25 ct.                   | "*      | CARE SIZE<br>ADDITION<br>MINING THE ADDITION<br>MINING TH                                                                                                                                                                                                                                                                                                                                                                                                                                                                                                                                                                                                                                                                                                                                                                                                                                                | Hydrocortisone Crean<br>1 oz.<br>Count: 1 ct.          | n, 1%,  |
| C+C 2 B  8<br>                          | Item #: 5433                                             | \$4.00  |                                                                                                                                                                                                                                                                                                                                                                                                                                                                                                                                                                                                                                                                                                                                                                                                                                                                                                                                                                                                                                                                                                                                                                                                                                                                                                                                                                                                                                                                                                                                                                                                                                                                                                                                                                                                                                                                                                                                                                                                                                                                                                                                                                                                                                                                                                                                                                                                                                                                                                                                                                                                                                                                                                                                                                                                                                                                                                                                                                                                                                                                                                                                                                                   | Item #: 5400                                           | \$4.00  |