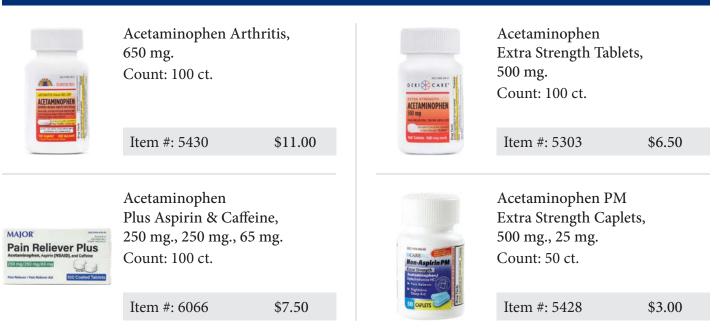

Petroleum Jelly, 4 oz. Count: 1 ct.

Item #: 5437 \$3.00

PPE Kit (2 Pair Gloves, 1 Face Mask, 4 Alcohol Prep Pads) Count: 1 kit

Item #: 6079

\$7.00

Item #: 5817

\$11.00

Rubbing Alcohol, 70%, 16 oz.\* Count: 1 ct.