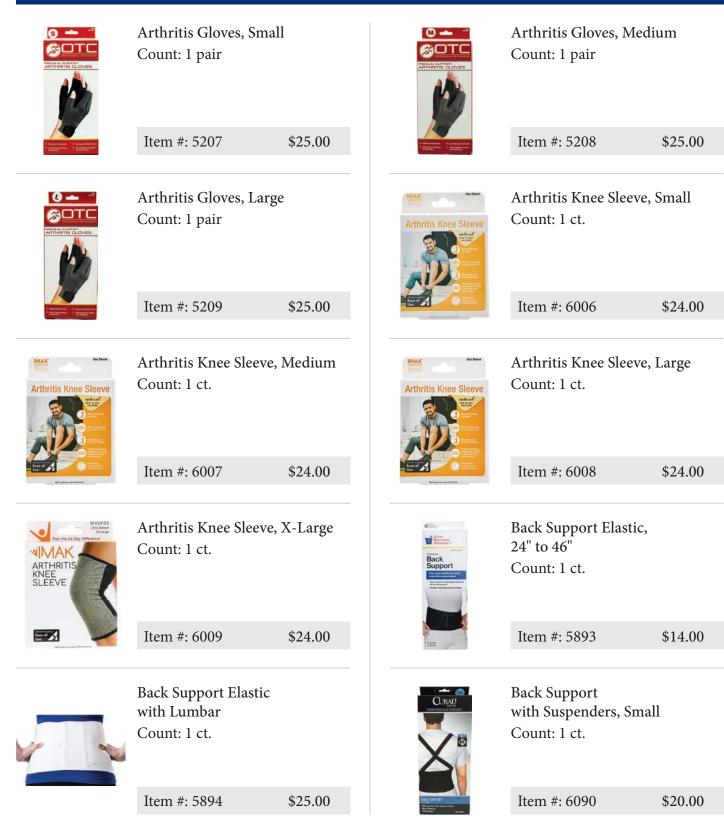

Pill Bottle Opener Aid Count: 1 ct.

Item #: 5246

\$8.00

Pill Box, 7 Day, 4 Times a Day Count: 1 ct.

Pulse Oximeter<sup>‡</sup>

Count: 1 ct.

Item #: 5096

Shoe Horn