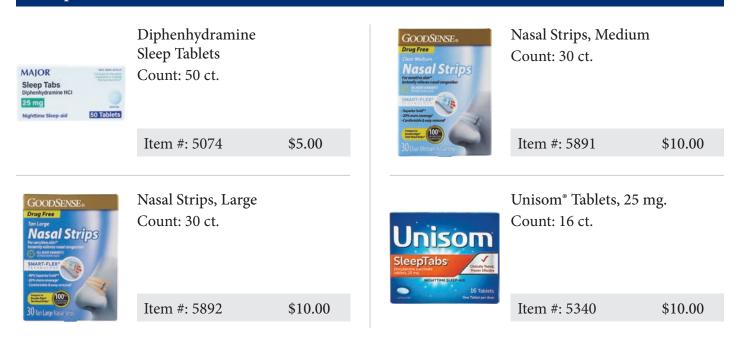

| Item #: 6036                                             | \$6.00       |

## Skin Care



Sunscreen, SPF 30, 4 oz. Count: 1 ct.

Item #: 5665 \$6.00

## Sleep Aids



## Smoking Cessation



\*<sup>‡§</sup>See Page 77

## Smoking Cessation

| <text><text><text><text><section-header><section-header><text></text></section-header></section-header></text></text></text></text>