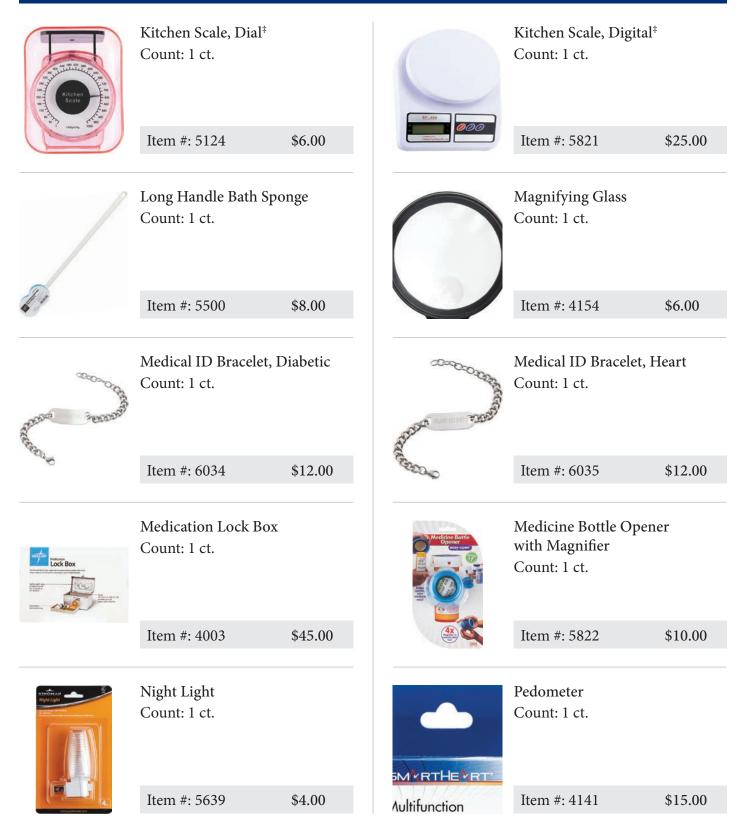

| Item #: 5778                                        | \$45.00  |





Pill Bottle Opener Aid Count: 1 ct.

Item #: 5246

\$8.00

Pill Box, 7 Day, 4 Times a Day Count: 1 ct.



Pulse Oximeter<sup>‡</sup>

Count: 1 ct.

Item #: 5096

Shoe Horn

Count: 1 ct.

Item #: 5656



W MediBio



\$30.00

\$2.00



PILL

PLANNER

Pill Box, 7 Day, 1 Time a Day

Count: 1 ct.



Thermometer, 60 Second Count: 1 ct.

Item #: 5149

\$3.00



Thermometer, Flex Tip Count: 1 ct.

# Item #: 5172 \$6.00



Thermometer, Digital Ear Count: 1 ct.

\$28.00

Thermometer, Talking Ear & Forehead Count: 1 ct.

Item #: 6048

Item #: 5627

\$48.50

## Home Health Care

|            | Adult Nebulizer Mas<br>with Tubing <sup>‡</sup><br>Count: 1 ct. |         | Carry<br>Film of                        | ne Tips<br>of Draws | Cane Tip, 3/4"<br>Count: 1 ct.                     |         |
|--