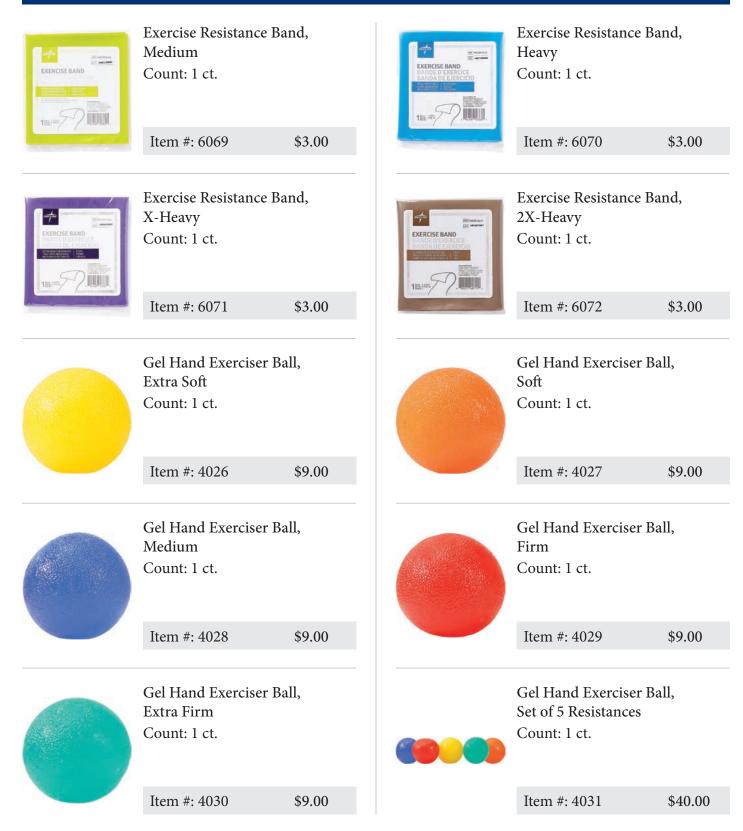

| Item #: 4018                                                  | \$7.00   |                                         | Item #: 4020                                                   | \$12.00   |  |



## Pediculicide (Lice Treatment)



Lice Comb Count: 1 ct. Item #: 5411 <text><section-header><section-header><section-header>

Lice Elimination Kit Count: 1 kit

Item #: 5827

\$25.00

\$2.00

## Pediculicide (Lice Treatment)



Lice Treatment Shampoo, 4%, 4 oz. Count: 1 ct.

Item #: 5024

\$10.00

\$5.00

#### Personal Care



Anti-Dandruff Shampoo, 11 oz. Count: 1 ct.



Medicated Body Powder, 8 oz. Count: 1 ct.

Item #: 4130

\$3.00

#### Rehabilitation, Therapy & Exercise

Item #: 5390



## Rehabilitation, Therapy & Exercise



## Rehabilitation, Therapy & Exercise

| Sottorij-<br>Tomani<br>Batt