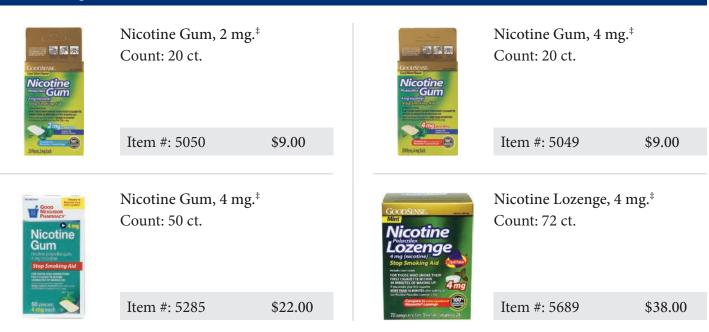

| CPAP PILLOW<br>Selected and feature<br>and the selected and the | CPAP Pillow Fiber Filled<br>Count: 1 ct.                 |                    | CONTRACTOR<br>CONTRACTOR<br>CONTRACTOR<br>CONTRACTOR<br>CONTRACTOR<br>CONTRACTOR<br>CONTRACTOR<br>CONTRACTOR<br>CONTRACTOR<br>CONTRACTOR<br>CONTRACTOR<br>CONTRACTOR<br>CONTRACTOR<br>CONTRACTOR<br>CONTRACTOR<br>CONTRACTOR<br>CONTRACTOR<br>CONTRACTOR<br>CONTRACTOR<br>CONTRACTOR<br>CONTRACTOR<br>CONTRACTOR<br>CONTRACTOR<br>CONTRACTOR<br>CONTRACTOR<br>CONTRACTOR<br>CONTRACTOR<br>CONTRACTOR<br>CONTRACTOR<br>CONTRACTOR<br>CONTRACTOR<br>CONTRACTOR<br>CONTRACTOR<br>CONTRACTOR<br>CONTRACTOR<br>CONTRACTOR<br>CONTRACTOR<br>CONTRACTOR<br>CONTRACTOR<br>CONTRACTOR<br>CONTRACTOR<br>CONTRACTOR<br>CONTRACTOR<br>CONTRACTOR<br>CONTRACTOR<br>CONTRACTOR<br>CONTRACTOR<br>CONTRACTOR<br>CONTRACTOR<br>CONTRACTOR<br>CONTRACTOR<br>CONTRACTOR<br>CONTRACTOR<br>CONTRACTOR<br>CONTRACTOR<br>CONTRACTOR<br>CONTRACTOR<br>CONTRACTOR<br>CONTRACTOR<br>CONTRACTOR<br>CONTRACTOR<br>CONTRACTOR<br>CONTRACTOR<br>CONTRACTOR<br>CONTRACTOR<br>CONTRACTOR<br>CONTRACTOR<br>CONTRACTOR<br>CONTRACTOR<br>CONTRACTOR<br>CONTRACTOR<br>CONTRACTOR<br>CONTRACTOR<br>CONTRACTOR<br>CONTRACTOR<br>CONTRACTOR<br>CONTRACTOR<br>CONTRACTOR<br>CONTRACTOR<br>CONTRACTOR<br>CONTRACTOR<br>CONTRACTOR<br>CONTRACTOR<br>CONTRACTOR<br>CONTRACTOR<br>CONTRACTOR<br>CONTRACTOR<br>CONTRACTOR<br>CONTRACTOR<br>CONTRACTOR<br>CONTRACTOR<br>CONTRACTOR<br>CONTRACTOR<br>CONTRACTOR<br>CONTRACTOR<br>CONTRACTOR<br>CONTRACTOR<br>CONTRACTOR<br>CONTRACTOR<br>CONTRACTOR<br>CONTRACTOR<br>CONTRACTOR<br>CONTRACTOR<br>CONTRACTOR<br>CONTRACTOR<br>CONTRACTOR<br>CONTRACTOR<br>CONTRACTOR<br>CONTRACTOR<br>CONTRACTOR<br>CONTRACTOR<br>CONTRACTOR<br>CONTRACTOR<br>CONTRACTOR<br>CONTRACTOR<br>CONTRACTOR<br>CONTRACTOR<br>CONTRACTOR<br>CONTRACTOR<br>CONTRACTOR<br>CONTRACTOR<br>CONTRACTOR<br>CONTRACTOR<br>CONTRACTOR<br>CONTRACTOR<br>CONTRACTOR<br>CONTRACTOR<br>CONTRACTOR<br>CONTRACTOR<br>CONTRACTOR<br>CONTRACTOR<br>CONTRACTOR<br>CONTRACTOR<br>CONTRACTOR<br>CONTRACTOR<br>CONTRACTOR<br>CONTRACTOR<br>CONTRACTOR<br>CONTRACTOR<br>CONTRACTOR<br>CONTRACTOR<br>CONTRACTOR<br>CONTRACTOR<br>CONTRACTOR<br>CONTRACTOR<br>CONTRACTOR<br>CONTRACTOR<br>CONTRACTOR<br>CONTRACTOR<br>CONTRACTOR<br>CONTRACTOR<br>CONTRACTOR<br>CONTRACTOR<br>CONTRACTOR<br>CONTRACTOR<br>CONTRACTOR<br>CONTRACTOR<br>CONTRACTOR<br>CONTRACTOR<br>CONTRACTOR<br>CONTRACTOR<br>CONTRACTOR<br>CONTRACTOR<br>CONTRACTOR<br>CONTRACTOR<br>CONTRACTOR<br>CONTRACTOR<br>CONTRACTOR<br>CONTRACTOR<br>CONTRACTOR<br>CONTRA | CPAP Pillow Memory Foam<br>Count: 1 ct.             |          |
|--------------------------------------------------------------------------------------------------------------------------------------------------------------------------------------------------------------------------------------------------------------------------------------------------------------------------------------------------------------------------------------------------------------------------------------------------------------------------------------------------------------------------------------------------------------------------------------------------------------------------------------------------------------------------------------------------------------------------------------------------------------------------------------------------------------------------------------------------------------------------------------------------------------------------------------------------------------------------------------------------------------------------------------------------------------------------------------------------------------------------------------------------------------------------------------------------------------------------------------------------------------------------------------------------------------------------------------------------------------------------------------------------------------------------------------------------------------------------------------------------------------------------------------------------------------------------------------------------------------------------------------------------------------------------------------------------------------------------------------------------------------------------------------------------------------------------------------------------------------------------------------------------------------------------------------------------------------------------------------------------------------------------------------------------------------------------------------------------------------------------------------|----------------------------------------------------------|--------------------|------------------------------------------------------------------------------------------------------------------------------------------------------------------------------------------------------------------------------------------------------------------------------------------------------------------------------------------------------------------------------------------------------------------------------------------------------------------------------------------------------------------------------------------------------------------------------------------------------------------------------------------------------------------------------------------------------------------------------------------------------------------------------------------------------------------------------------------------------------------------------------------------------------------------------------------------------------------------------------------------------------------------------------------------------------------------------------------------------------------------------------------------------------------------------------------------------------------------------------------------------------------------------------------------------------------------------------------------------------------------------------------------------------------------------------------------------------------------------------------------------------------------------------------------------------------------------------------------------------------------------------------------------------------------------------------------------------------------------------------------------------------------------------------------------------------------------------------------------------------------------------------------------------------------------------------------------------------------------------------------------------------------------------------------------------------------------------------------------------------------------------------------------------------------------------------------------------------------------------------------------------------------------------------------------------------------------------------------------------------------------------------------------------------------------------------------------------------------------------|-----------------------------------------------------|----------|
|                                                                                                                                                                                                                                                                                                                                                                                                                                                                                                                                                                                                                                                                                                                                                                                                                                                                                                                                                                                                                                                                                                                                                                                                                                                                                                                                                                                                                                                                                                                                                                                                                                                                                                                                                                                                                                                                                                                                                                                                                                                                                                                                      | Item #: 6020                                             | \$50.00            |                                                                                                                                                                                                                                                                                                                                                                                                                                                                                                                                                                                                                                                                                                                                                                                                                                                                                                                                                                                                                                                                                                                                                                                                                                                                                                                                                                                                                                                                                                                                                                                                                                                                                                                                                                                                                                                                                                                                                                                                                                                                                                                                                                                                                                                                                                                                                                                                                                                                                    | Item #: 6021                                        | \$80.00  |
|                                                                                                                                                                                                                                                                                                                                                                                                                                                                                                                                                                                                                                                                                                                                                                                                                                                                                                                                                                                                                                                                                                                                                                                                                                                                                                                                                                                                                                                                                                                                                                                                                                                                                                                                                                                                                                                                                                                                                                                                                                                                                                                                      | Cushion, Foam Ring<br>Count: 1 ct.                       |                    |                                                                                                                                                                                                                                                                                                                                                                                                                                                                                                                                                                                                                                                                                                                                                                                                                                                                                                                                                                                                                                                                                                                                                                                                                                                                                                                                                                                                                                                                                                                                                                                                                                                                                                                                                                                                                                                                                                                                                                                                                                                                                                                                                                                                                                                                                                                                                                                                                                                                                    | Cushion, Gel/Foam Se<br>Count: 1 ct.                | eat      |
|                                                                                                                                                                                                                                                                                                                                                                                                                                                                                                                                                                                                                                                                                                                                                                                                                                                                                                                                                                                                                                                                                                                                                                                                                                                                                                                                                                                                                                                                                                                                                                                                                                                                                                                                                                                                                                                                                                                                                                                                                                                                                                                                      | Item #: 5709                                             | \$20.00            |                                                                                                                                                                                                                                                                                                                                                                                                                                                                                                                                                                                                                                                                                                                                                                                                                                                                                                                                                                                                                                                                                                                                                                                                                                                                                                                                                                                                                                                                                                                                                                                                                                                                                                                                                                                                                                                                                                                                                                                                                                                                                                                                                                                                                                                                                                                                                                                                                                                                                    | Item #: 5710                                        | \$28.00  |
| Lumbar<br>Cushion<br>                                                                                                                                                                                                                                                                                                                                                                                                                                                                                                                                                                                                                                                                                                                                                                                                                                                                                                                                                                                                                                                                                                                                                                                                                                                                                                                                                                                                                                                                                                                                                                                                                                                                                                                                                                                                                                                                                                                                                                                                                                                                                                                | Cushion, Lumbar<br>Count: 1 ct.                          |                    | Land Control of Contro                                                                                                                                                                                                                                                                                                                                                     | Drug Disposal System<br>Count: 1 ct.                | n, 4 oz. |
| Physical and south and south                                                                                                                                                                                                                                                                                                                                                                                                                                                                                                                                                                                                                                                                                                                                                                                                                                                                                                                                                                                                                                                                                                                                                                                                                                                                                                                                                                                                                                                                                                                                                                                                                                                                                                                                                                                                                                                                                                                                                                                                                                                                                                         | Item #: 5873                                             | \$20.00            | 4m<br>Management                                                                                                                                                                                                                                                                                                                                                                                                                                                                                                                                                                                                                                                                                                                                                                                                                                                                                                                                                                                                                                                                                                                                                                                                                                                                                                                                                                                                                                                                                                                                                                                                                                                                                                                                                                                                                                                                                                                                                                                                                                                                                                                                                                                                                                                                                                                                                                                                                                                                   | Item #: 4002                                        | \$8.00   |
|                                                                                                                                                                                                                                                                                                                                                                                                                                                                                                                                                                                                                                                                                                                                                                                                                                                                                                                                                                                                                                                                                                                                                                                                                                                                                                                                                                                                                                                                                                                                                                                                                                                                                                                                                                                                                                                                                                                                                                                                                                                                                                                                      | Elastic Mattress Cover<br>80" x 36" x 6"<br>Count: 1 ct. | ÷,                 | COLON<br>DISEASE                                                                                                                                                                                                                                                                                                                                                                                                                                                                                                                                                                                                                                                                                                                                                                                                                                                                                                                                                                                                                                                                                                                                                                                                                                                                                                                                                                                                                                                                                                                                                                                                                                                                                                                                                                                                                                                                                                                                                                                                                                                                                                                                                                                                                                                                                                                                                                                                                                                                   | EZ Detect™<br>Colon Cancer Test Kit<br>Count: 1 ct. | t‡       |
|                                                                                                                                                                                                                                                                                                                                                                                                                                                                                                                                                                                                                                                                                                                                                                                                                                                                                                                                                                                                                                                                                                                                                                                                                                                                                                                                                                                                                                                                                                                                                                                                                                                                                                                                                                                                                                                                                                                                                                                                                                                                                                                                      | Item #: 5874                                             | \$7.00             | TESST<br>Briefwark wurden gesche die der Gesche die Gesche                                                                                                                                                                                                                                                                                                                                                  | Item #: 5723                                        | \$13.00  |
| HEART RATE<br>WATCH                                                                                                                                                                                                                                                                                                                                                                                                                                                                                                                                                                                                                                                                                                                                                                                                                                                                                                                                                                                                                                                                                                                                                                                                                                                                                                                                                                                                                                                                                                                                                                                                                                                                                                                                                                                                                                                                                                                                                                                                                                                                                                                  | Heart Rate Monitor W<br>Count: 1 ct.                     | Vatch <sup>‡</sup> |                                                                                                                                                                                                                                                                                                                                                                                                                                                                                                                                                                                                                                                                                                                                                                                                                                                                                                                                                                                                                                                                                                                                                                                                                                                                                                                                                                                                                                                                                                                                                                                                                                                                                                                                                                                                                                                                                                                                                                                                                                                                                                                                                                                                                                                                                                                                                                                                                                                                                    | HIV Test <sup>‡</sup><br>Count: 1 ct.               |          |
|                                                                                                                                                                                                                                                                                                                                                                                                                                                                                                                                                                                                                                                                                                                                                                                                                                                                                                                                                                                                                                                                                                                                                                                                                                                                                                                                                                                                                                                                                                                                                                                                                                                                                                                                                                                                                                                                                                                                                                                                                                                                                                                                      | Item #: 5201                                             | \$35.00            | Conception Conception Conception                                                                                                                                                                                                                                                                                                                                                                                                                                                                                                                                                                                                                                                                                                                                                                                                                                                                                                                                                                                                                                                                                                                                                                                                                                                                                                                                                                                                                                                                                                                                                                                                                                                                                                                                                                                                                                                                                                                                                                                                                                                                                                                                                                                                                                                                                                                                                                                                                                                   | Item #: 5778                                        | \$45.00  |