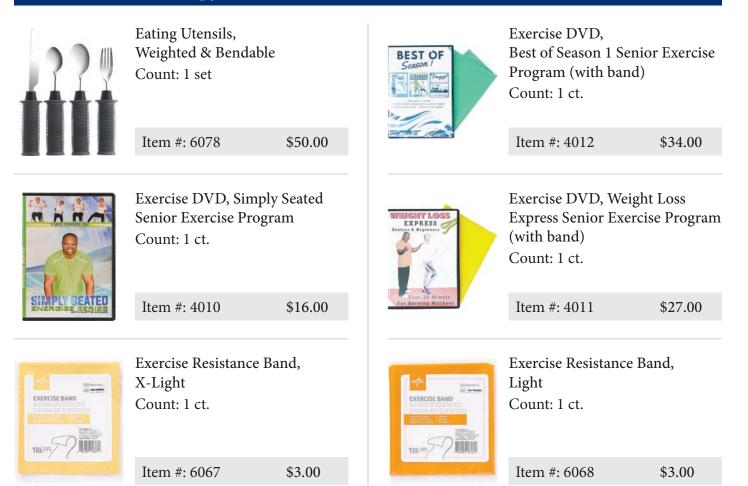

| Item #: 4018                                                  | \$7.00   |                                         | Item #: 4020                                                   | \$12.00   |  |



## Pediculicide (Lice Treatment)



Lice Comb Count: 1 ct. Item #: 5411 <text><section-header><section-header><section-header>

Lice Elimination Kit Count: 1 kit

Item #: 5827

\$25.00

\$2.00

## Pediculicide (Lice Treatment)



Lice Treatment Shampoo, 4%, 4 oz. Count: 1 ct.

Item #: 5024

\$10.00

\$5.00

#### Personal Care



Anti-Dandruff Shampoo, 11 oz. Count: 1 ct.



Medicated Body Powder, 8 oz. Count: 1 ct.

Item #: 4130

\$3.00

#### Rehabilitation, Therapy & Exercise

Item #: 5390



## Rehabilitation, Therapy & Exercise



## Rehabilitation, Therapy & Exercise

| Sottorij-<br>Tomani<br>Batt