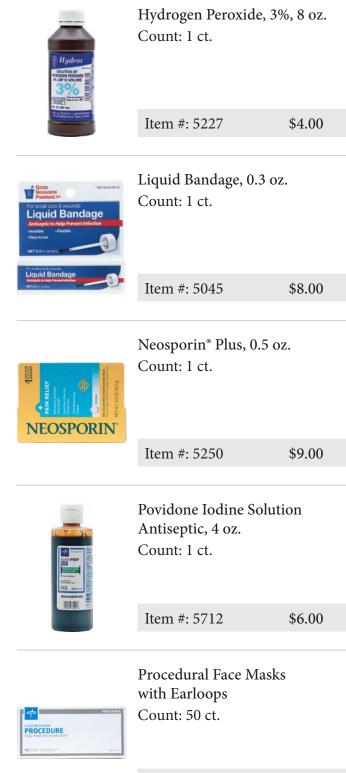

| Item #: 5400                                           | \$4.00  |



Hydrogen Peroxide, 3%, 4 oz. Count: 1 ct.

Item #: 5527

\$2.00



Ice Bag Count: 1 ct.

Item #: 5317

Item #: 5059



\$5.00 Neosporin<sup>®</sup> Ointment, 0.5 oz. Count: 1 ct.

\$8.00



Petroleum Jelly, 4 oz. Count: 1 ct.

Item #: 5437 \$3.00



PPE Kit (2 Pair Gloves, 1 Face Mask, 4 Alcohol Prep Pads) Count: 1 kit

Item #: 6079

\$7.00



Item #: 5817

\$11.00



Rubbing Alcohol, 70%, 16 oz.\* Count: 1 ct.

Item #: 5541





Tape, Paper Surgical, 2" x 10 yd.\* Count: 1 ct.

Item #: 6042 \$3.00



Tape, Silk Surgical, 2" x 10 yd.\* Count: 1 ct.

Item #: 6044

\$3.00

\$3.00

\$5.00



Tape, Transparent Surgical, 2" x 10 yd.\* Count: 1 ct.



Toe Separator Count: 6 ct.

Item #: 6046

Item #: 5544



Tape, Paper Surgical, 1" x 10 yd.\* Count: 1 ct.

\$2.00

Tape, Silk Surgical, 1" x 10 yd.\* Count: 1 ct.

Item #: 6043

Tape, Transparent Surgical, 1" x 10 yd.\* Count: 1 ct.

Item #: 6045

\$2.00

\$2.00

Tegaderm<sup>™</sup> Patches, 2.375" x 2.75" Count: 8 ct.

Item #: 4082 \$13.00

CARE Mar Near Marc Cure, and an and the Cure of the second second

Nexcare

TEGADERM

Triple Antibiotic + Pain Relief Ointment, 1 oz. Count: 1 c