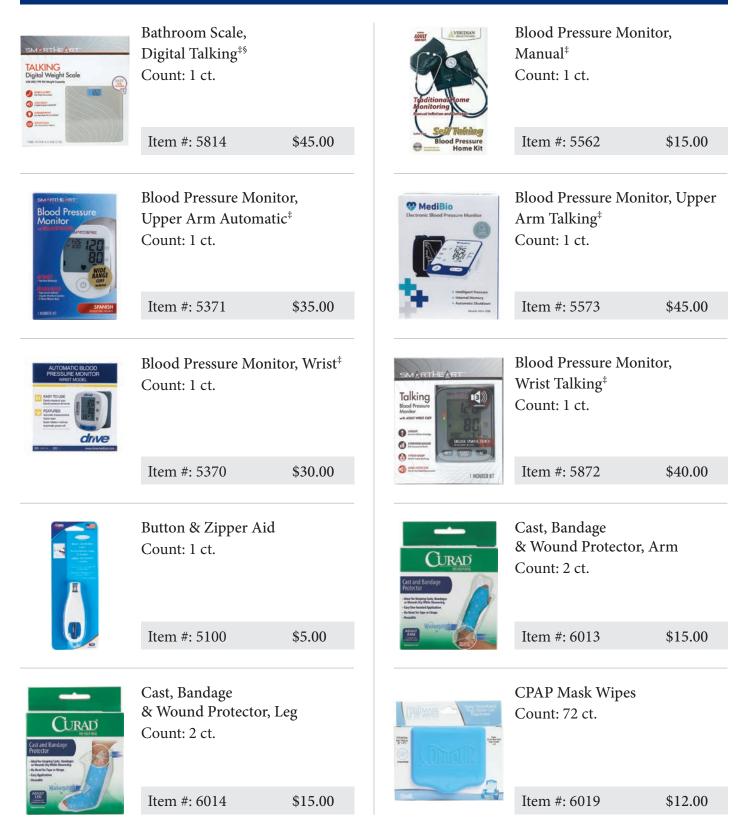

| Automatic Pill Dispenser<br>Count: 1 ct. |                    |
|----------------------------------------|---------------------------------------------------|---------|-------------|------------------------------------------|--------------------|
|                                        | Item #: 5813                                      | \$50.00 |             | Item #: 4050                             | \$120.00           |
|                                        | Bathroom Scale, Dial <sup>‡</sup><br>Count: 1 ct. | \$      |             | Bathroom Scale, Digi<br>Count: 1 ct.     | ital <sup>‡§</sup> |
|                                        | Item #: 5602                                      | \$20.00 | sevenis.ven | Item #: 5119                             | \$35.00            |



| CPAP PILLOW<br>Selected and feature<br>and the selected and the | CPAP Pillow Fiber Filled<br>Count: 1 ct.                 |                    | CONTRACTOR<br>CONTRACTOR<br>CONTRACTOR<br>CONTRACTOR<br>CONTRACTOR<br>CONTRACTOR<br>CONTRACTOR<br>CONTRACTOR<br>CONTRACTOR<br>CONTRACTOR<br>CONTRACTOR<br>CONTRACTOR<br>CONTRACTOR<br>CONTRACTOR<br>CONTRACTOR<br>CONTRACTOR<br>CONTRACTOR<br>CONTRACTOR<br>CONTRACTOR<br>CONTRACTOR<br>CONTRACTOR<br>CONTRACTOR<br>CONTRACTOR<br>CONTRACTOR<br>CONTRACTOR<br>CONTRACTOR<br>CONTRACTOR<br>CONTRACTOR<br>CONTRACTOR<br>CONTRACTOR<br>CONTRACTOR<br>CONTRACTOR<br>CONTRACTOR<br>CONTRACTOR<br>CONTRACTOR<br>CONTRACTOR<br>CONTRACTOR<br>CONTRACTOR<br>CONTRACTOR<br>CONTRACTOR<br>CONTRACTOR<br>CONTRACTOR<br>CONTRACTOR<br>CONTRACTOR<br>CONTRACTOR<br>CONTRACTOR<br>CONTRA