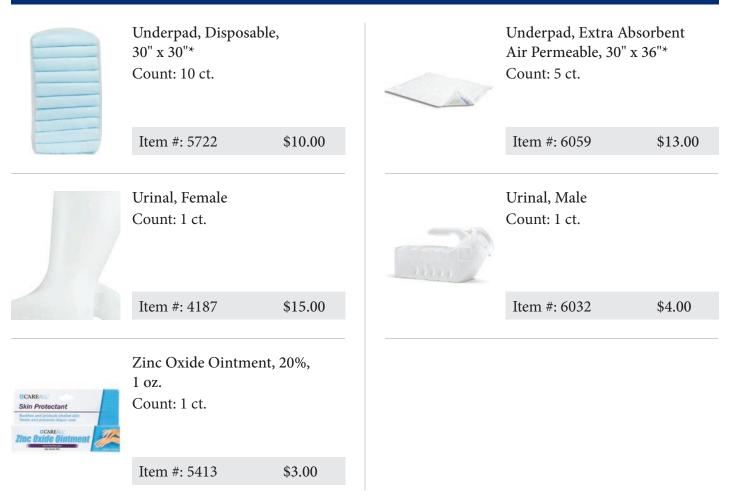

Hydrogen Peroxide, 3%, 4 oz. Count: 1 ct.

Item #: 5527

\$2.00

Ice Bag Count: 1 ct.

Item #: 5317

Item #: 5059

\$5.00 Neosporin<sup>®</sup> Ointment, 0.5 oz. Count: 1 ct.

\$8.00