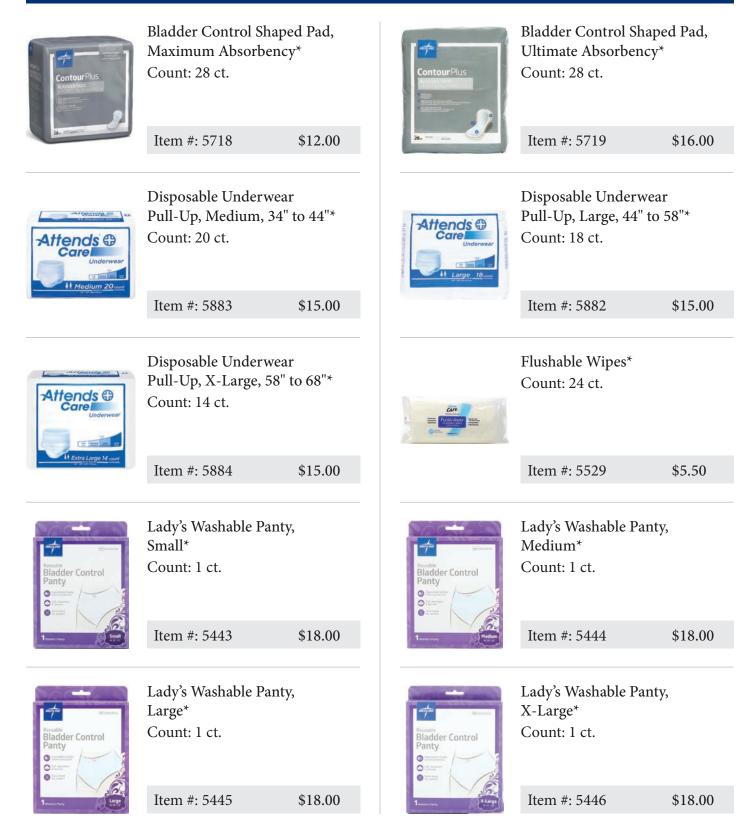

Count: 3 ct.

Item #: 5698 Bandages, Assorted\* Count: 100 ct.

Item #: 5173 \$4.50

| FLEXIBLE<br>FABRIC                                                                                                                                                                                                                                                                                                                                                                                                                                                                                                                                                                                                                                                                                                                                                                                                                                                                                                                                                                                                                                                                                                                                                                                                                                                                                                                                                                                                                                                                                                                                                                                                                                                                                                                                                                                                                                                                                                                                                                                                                                                                                                             | Band-Aids®*<br>Count: 100 ct.                                       |        | Relief from most<br>outdoor itches<br>ORIGINAL STRENGTH<br>Benadry                                                                                                                                                                                                                                                                                                                                                                                                                                                                                                                                                                                                                                                                                                                                                                                                                                                                                                                                                                                                                                                                                                                                                                                                                                                                                                                                                                                                                                                                                                                                                                                                                                                                                                                                                                                                                                                                                                                                                                                                                                                                                                                                                             | Benadryl® Cream, 1 oz.<br>Count: 1 ct.                      |           |  |
|--------------------------------------------------------------------------------------------------------------------------------------------------------------------------------------------------------------------------------------------------------------------------------------------------------------------------------------------------------------------------------------------------------------------------------------------------------------------------------------------------------------------------------------------------------------------------------------------------------------------------------------------------------------------------------------------------------------------------------------------------------------------------------------------------------------------------------------------------------------------------------------------------------------------------------------------------------------------------------------------------------------------------------------------------------------------------------------------------------------------------------------------------------------------------------------------------------------------------------------------------------------------------------------------------------------------------------------------------------------------------------------------------------------------------------------------------------------------------------------------------------------------------------------------------------------------------------------------------------------------------------------------------------------------------------------------------------------------------------------------------------------------------------------------------------------------------------------------------------------------------------------------------------------------------------------------------------------------------------------------------------------------------------------------------------------------------------------------------------------------------------|---------------------------------------------------------------------|--------|--------------------------------------------------------------------------------------------------------------------------------------------------------------------------------------------------------------------------------------------------------------------------------------------------------------------------------------------------------------------------------------------------------------------------------------------------------------------------------------------------------------------------------------------------------------------------------------------------------------------------------------------------------------------------------------------------------------------------------------------------------------------------------------------------------------------------------------------------------------------------------------------------------------------------------------------------------------------------------------------------------------------------------------------------------------------------------------------------------------------------------------------------------------------------------------------------------------------------------------------------------------------------------------------------------------------------------------------------------------------------------------------------------------------------------------------------------------------------------------------------------------------------------------------------------------------------------------------------------------------------------------------------------------------------------------------------------------------------------------------------------------------------------------------------------------------------------------------------------------------------------------------------------------------------------------------------------------------------------------------------------------------------------------------------------------------------------------------------------------------------------------------------------------------------------------------------------------------------------|-------------------------------------------------------------|-----------|--|
| Reverse and the server that the server the serv | Item #: 5128                                                        | \$8.50 | There's indicates the function of the Control of Contro                                                                                                 | Item #: 5203                                                | \$8.00    |  |
| Çmerano over<br>Bern Spray<br>Sanower for 2 din                                                                                                                                                                                                                                                                                                                                                                                                                                                                                                                                                                                                                                                                                                                                                                                                                                                                                                                                                                                                                                                                                                                                                                                                                                                                                                                                                                                                                                                                                                                                                                                                                                                                                                                                                                                                                                                                                                                                                                                                                                                                                | Burn Relief Spray, 4 oz<br>Count: 1 ct.                             | Ζ.     |                                                                                                                                                                                                                                                                                                                                                                                                                                                                                                                                                                                                                                                                                                                                                                                                                                                                                                                                                                                                                                                                                                                                                                                                                                                                                                                                                                                                                                                                                                                                                                                                                                                                                                                                                                                                                                                                                                                                                                                                                                                                                                                                                                                                                                | Butterfly Closures<br>Count: 12 ct.                         |           |  |
| 47.02 (MIL)                                                                                                                                                                                                                                                                                                                                                                                                                                                                                                                                                                                                                                                                                                                                                                                                                                                                                                                                                                                                                                                                                                                                                                                                                                                                                                                                                                                                                                                                                                                                                                                                                                                                                                                                                                                                                                                                                                                                                                                                                                                                                                                    | Item #: 5547                                                        | \$6.00 |                                                                                                                                                                                                                                                                                                                                                                                                                                                                                                                                                                                                                                                                                                                                                                                                                                                                                                                                                                                                                                                                                                                                                                                                                                                                                                                                                                                                                                                                                                                                                                                                                                                                                                                                                                                                                                                                                                                                                                                                                                                                                                                                                                                                                                | Item #: 5199                                                | \$3.00    |  |
| Calamine<br>Local<br>May Development<br>Local<br>Market Market<br>Hered Reserved                                                                                                                                                                                                                                                                                                                                                                                                                                                                                                                                                                                                                                                                                                                                                                                                                                                                                                                                                                                                                                                                                                                                                                                                                                                                                                                                                                                                                                                                                                                                                                                                                                                                                                                                                                                                                                                                                                                                                                                                                                               | Calamine Lotion, 6 oz<br>Count: 1 ct.                               |        | Recoverse<br>Anti-Itch<br>Lotion                                                                                                                                                                                                                                                                                                                                                                                                                                                                                                                                                                                                                                                                                                                                                                                                                                                                                                                                                                                                                                                                                                                                                                                                                                                                                                                                                                                                                                                                                                                                                                                                                                                                                                                                                                                                                                                                                                                                                                                                                                                                                                                                                                                               | Caldyphen Clear Lot<br>Local Analgesic, 1%,<br>Count: 1 ct. |           |  |
|                                                                                                                                                                                                                                                                                                                                                                                                                                                                                                                                                                                                                                                                                                                                                                                                                                                                                                                                                                                                                                                                                                                                                                                                                                                                                                                                                                                                                                                                                                                                                                                                                                                                                                                                                                                                                                                                                                                                                                                                                                                                                                                                | Item #: 5066                                                        | \$4.00 |                                                                                                                                                                                                                                                                                                                                                                                                                                                                                                                                                                                                                                                                                                                                                                                                                                                                                                                                                                                                                                                                                                                                                                                                                                                                                                                                                                                                                                                                                                                                                                                                                                                                                                                                                                                                                                                                                                                                                                                                                                                                                                                                                                                                                                | Item #: 5699                                                | \$8.00    |  |
|                                                                                                                                                                                                                                                                                                                                                                                                                                                                                                                                                                                                                                                                                                                                                                                                                                                                                                                                                                                                                                                                                                                                                                                                                                                                                                                                                                                                                                                                                                                                                                                                                                                                                                                                                                                                                                                                                                                                                                                                                                                                                                                                | Cotton Balls<br>Count: 100 ct.                                      |        | CONTROL APPLICATIONS<br>APPLICATIONAL POINTE DE COTONA<br>APPLICATIONAL POINTE DE COTONA<br>APPLICATIONAL POINTE DE COTONAL<br>APPLICATIONAL POINTE DE COTONAL POINTE DE COTONAL<br>APPLICATIONAL POINTE DE COTONAL POINTE DE COTONAL<br>APPLICATIONAL POINTE DE COTONAL POINTE DE C | Cotton Tipped Applie<br>Count: 1,000 ct.                    | cator, 6" |  |
|                                                                                                                                                                                                                                                                                                                                                                                                                                                                                                                                                                                                                                                                                                                                                                                                                                                                                                                                                                                                                                                                                                                                                                                                                                                                                                                                                                                                                                                                                                                                                                                                                                                                                                                                                                                                                                                                                                                                                                                                                                                                                                                                | Item #: 5192                                                        | \$4.00 | 10 mm - 10                                                                                                                                                                                                                                                                                                                                                                                                                                                                                                                                                                                                                                                                                                                                                                                                                                                                                                                                                                                                                                                                                                                                                                                                                                                                                                                                                                                                                                                                                                                                                                                                                                                                                                                                                                                                                                                                                                                                                                                                                                                                                                                                                                                                                     | Item #: 5866                                                | \$8.00    |  |
|                                                                                                                                                                                                                                                                                                                                                                                                                                                                                                                                                                                                                                                                                                                                                                                                                                                                                                                                                                                                                                                                                                                                                                                                                                                                                                                                                                                                                                                                                                                                                                                                                                                                                                                                                                                                                                                                                                                                                                                                                                                                                                                                | Diphenhydramine<br>Anti-Itch Cream,<br>2%, 1.25 oz.<br>Count: 1 ct. |        | MediGuard' ES                                                                                                                                                                                                                                                                                                                                                                                                                                                                                                                                                                                                                                                                                                                                                                                                                                                                                                                                                                                                                                                                                                                                                                                                                                                                                                                                                                                                                                                                                                                                                                                                                                                                                                                                                                                                                                                                                                                                                                                                                                                                                                                                                                                                                  | Disposable Gloves,<br>Nitrile, Small<br>Count: 100 ct.      |           |  |
|                                                                                                                                                                                                                                                                                                                                                                                                                                                                                                                                                                                                                                                                                                                                                                                                                                                                                                                                                                                                                                                                                                                                                                                                                                                                                                                                                                                                                                                                                                                                                                                                                                                                                                                                                                                                                                                                                                                                                                                                                                                                                                                                | Item #: 5078                                                        | \$4.00 |                                                                                                                                                                                                                                                                                                                                                                                                                                                                                                                                                                                                                                                                                                                                                                                                                                                                                                                                                                                                                                                                                                                                                                                                                                                                                                                                                                                                                                                                                                                                                                                                                                                                                                                                                                                                                                                                                                                                                                                                                                                                                                                                                                                                                                | Item #: 5194                                                | \$16.00   |  |